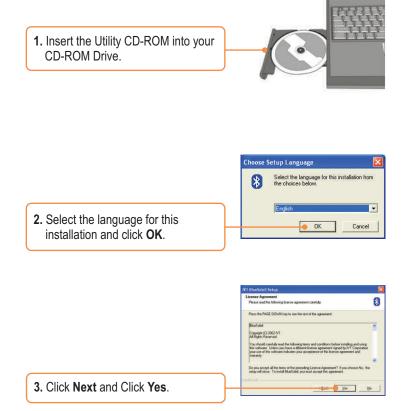

# 2. How to Install

<u>Note:</u> Do not connect the Bluetooth USB Adapter to your computer until you have finished installing the Utility and Driver.

4. Click Next and select Yes, I want to restart my computer. Click Finish.

**5.** Insert the USB adapter into a USB port.